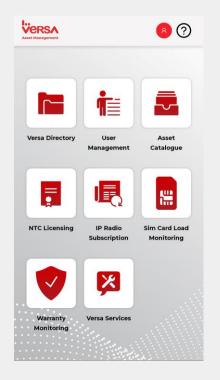

Landing Page after Successful Login: Mobile Device View

 $\ensuremath{\mathbb{C}}$  2024 Versa Innovations Corp. Confidential – For Internal Use only.

Vers

# • Versa Directory:

• The Versa Directory is a centralized, comprehensive resource designed to streamline access to essential information about Versa's products, distributors, clients, and detachments. Within the Versa Directory, you will find several key sub-sections, each serving a specific purpose:

## • User Management:

 The User Management Tile is a vital component of our system that provides detailed information and management capabilities for all internal user logins. This tile serves as a centralized hub where you can access and manage critical user information, including - User Type, VAM Account ID, Full Name, Company Name, Position, Preset Role(for VAM) and Contact Details.

### • Asset Catalogue:

 The Asset Catalogue Tab is a comprehensive resource within our system dedicated to managing and accessing detailed information about all assets. This tab offers an organized, user-friendly interface where you can view Radio details, Sim Card details, NTC Licenses details, Accessory details and all other assets of the company which are saved.

# • NTC Licensing

- The NTC Licensing Tile is a specialized section within our system designed to manage and streamline all aspects related to NTC (National Telecommunications Commission) licensing. This section provides a centralized interface with the following sub-tiles:
  - o Memorandum Order & Forms:

# • IP Radio Subscription

• The IP Radio Subscription Tile is a dedicated section within our system designed to manage and monitor IP radio subscriptions. This tile offers a comprehensive, user-friendly interface that streamlines the management of all subscription-related activities. It provides detailed information about each IP radio subscription, including Order ID, Status, Serial Numbers, IMEI, and other pertinent details. Users can easily update and modify subscription plans to meet current needs and usage requirements. The tile also facilitates seamless renewal management by providing notifications for upcoming renewals and options to adjust or upgrade plans, as necessary. Support resources and contact information are readily available to address any issues or gueries, ensuring guick resolution and uninterrupted service. The IP Radio Subscription Tile provides a centralized platform that simplifies the tracking, updating, and maintenance of all aspects of IP radio subscriptions efficiently.

# • Sim Card Load Monitoring

 The SIM Card Monitoring Tile is a specialized section within our system designed to manage and monitor all aspects of SIM card usage. This tile provides a comprehensive, user-friendly interface that includes detailed information on each SIM card, such as the type of SIM card, SIM card number, SIM card loading date, load plan, and other monitoring details. By centralizing this information, the SIM Card Monitoring Tile ensures that users can effectively track the load and expiration status of all SIM cards. This proactive management helps prevent service interruptions and optimizes the overall efficiency of SIM card utilization.

# • Warranty

- The Warranty Tile is a specialized section within our system designed to manage and monitor the warranty status of all devices. This tile provides a comprehensive, user-friendly interface that includes detailed information about each device's warranty, such as the radio model, serial number, purchase date, validity date, and current warranty status. By centralizing this information, the Warranty Tile allows users to easily track and manage warranty periods and ensure timely renewals or claims.
- For customer care, this tile offers significant benefits, including the ability to quickly verify warranty coverage, streamline the process for repair and maintenance requests, and improve overall service efficiency. By having all pertinent warranty details readily available, customer care representatives can provide faster and more accurate support, enhancing the customer experience.

## • Versa Services

 The Versa Services Tile is a dedicated section within our system designed to provide comprehensive access to Versa's range of services. This tile offers a user-friendly interface that centralizes all service-related activities, ensuring efficient management and streamlined operations. Within the Versa Services Tile, you will find sub-tiles for specific services, including: