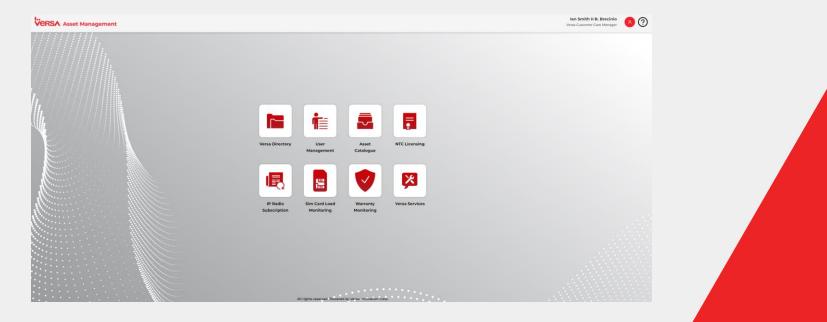

# • Versa Directory:

• The Versa Directory is a centralized, comprehensive resource designed to streamline access to essential information about Versa's products, distributors, clients, and detachments. Within the Versa Directory, you will find several key sub-sections, each serving a specific purpose:

## • User Management:

 The User Management Tile is a vital component of our system that provides detailed information and management capabilities for all internal user logins. This tile serves as a centralized hub where you can access and manage critical user information, including - User Type, VAM Account ID, Full Name, Company Name, Position, Preset Role(for VAM) and Contact Details.

### • Asset Catalogue:

 The Asset Catalogue Tab is a comprehensive resource within our system dedicated to managing and accessing detailed information about all assets. This tab offers an organized, user-friendly interface where you can view Radio details, Sim Card details, NTC Licenses details, Accessory details and all other assets of the company which are saved.

# • NTC Licensing

- The NTC Licensing Tile is a specialized section within our system designed to manage and streamline all aspects related to NTC (National Telecommunications Commission) licensing. This section provides a centralized interface with the following sub-tiles:
  - o Memorandum Order & Forms:

# • IP Radio Subscription

• The IP Radio Subscription Tile is a dedicated section within our system designed to manage and monitor IP radio subscriptions. This tile offers a comprehensive, user-friendly interface that streamlines the management of all subscription-related activities. It provides detailed information about each IP radio subscription, including Order ID, Status, Serial Numbers, IMEI, and other pertinent details. Users can easily update and modify subscription plans to meet current needs and usage requirements. The tile also facilitates seamless renewal management by providing notifications for upcoming renewals and options to adjust or upgrade plans, as necessary. Support resources and contact information are readily available to address any issues or gueries, ensuring guick resolution and uninterrupted service. The IP Radio Subscription Tile provides a centralized platform that simplifies the tracking, updating, and maintenance of all aspects of IP radio subscriptions efficiently.

# • Sim Card Load Monitoring

 The SIM Card Monitoring Tile is a specialized section within our system designed to manage and monitor all aspects of SIM card usage. This tile provides a comprehensive, user-friendly interface that includes detailed information on each SIM card, such as the type of SIM card, SIM card number, SIM card loading date, load plan, and other monitoring details. By centralizing this information, the SIM Card Monitoring Tile ensures that users can effectively track the load and expiration status of all SIM cards. This proactive management helps prevent service interruptions and optimizes the overall efficiency of SIM card utilization.

# • Warranty

- The Warranty Tile is a specialized section within our system designed to manage and monitor the warranty status of all devices. This tile provides a comprehensive, user-friendly interface that includes detailed information about each device's warranty, such as the radio model, serial number, purchase date, validity date, and current warranty status. By centralizing this information, the Warranty Tile allows users to easily track and manage warranty periods and ensure timely renewals or claims.
- For customer care, this tile offers significant benefits, including the ability to quickly verify warranty coverage, streamline the process for repair and maintenance requests, and improve overall service efficiency. By having all pertinent warranty details readily available, customer care representatives can provide faster and more accurate support, enhancing the customer experience.

## • Versa Services

 The Versa Services Tile is a dedicated section within our system designed to provide comprehensive access to Versa's range of services. This tile offers a user-friendly interface that centralizes all service-related activities, ensuring efficient management and streamlined operations. Within the Versa Services Tile, you will find sub-tiles for specific services, including: