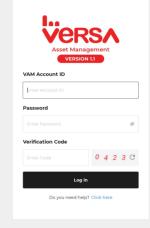

# **VERSA USERS INTERFACE**

VAM URL: <u>https://vam.versa-world.com/login</u> - Mobile Device View

How to Login:

- 1. Input your VAM Account ID.
- 2. Input your Password.
- 3. Enter the Verification Code found on the left side of the field to input the code.
- 4. Click Login.